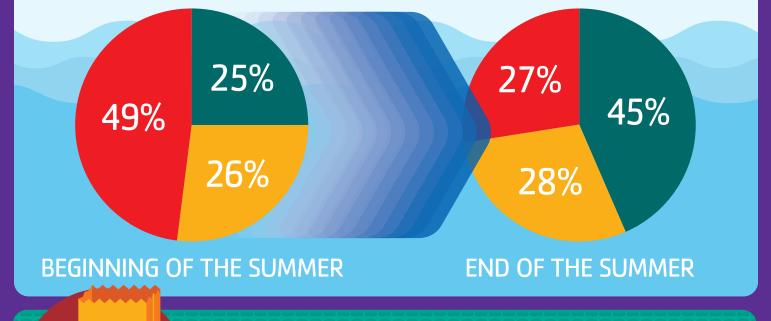

| CAMP READERS |              | ų. | START         |             | END         |             |
|--------------|--------------|----|---------------|-------------|-------------|-------------|
| COUNTY       | NUMBER OF    |    | 2014          | 2015        | 2014        | 2015        |
| COUNTY       | MINUTES READ | AT | <b>41</b> %   | <b>49</b> % | 23%         | 27%         |
| Duval        | 1,012,279    |    |               |             |             |             |
| Nassau       | 118,122      | EN | <b>21</b> %   | 24%         | 21%         | 28%         |
| Clay         | 394,173      | X  | <b>∠ I</b> /0 | ∠-•/0       | 2 70        | 20/0        |
| St. Johns    | 284,899      | Į  |               |             |             |             |
| TOTALS       | 1,809,473    | 5  | <b>38</b> %   | 25%         | <b>55</b> % | <b>45</b> % |