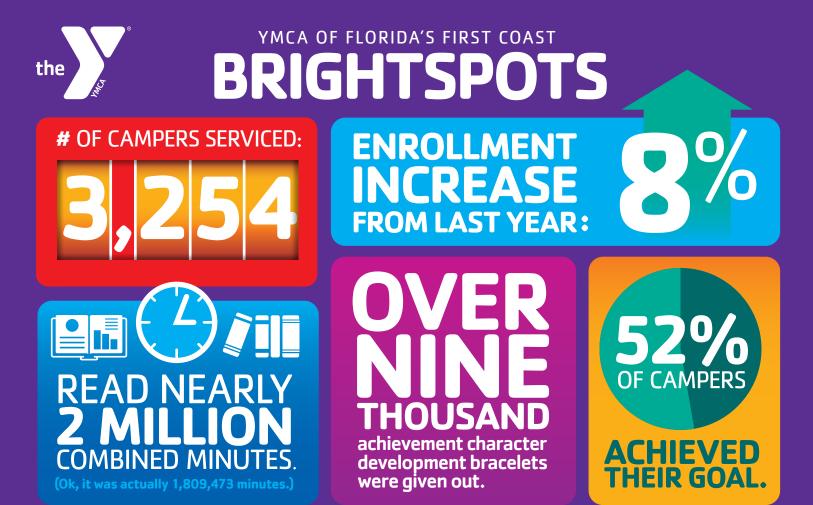

# SUMMER CAMP DATA

### IMPACT

| COUNTY             | 2014<br>ACTUAL<br>ENROLLMENT | 2015<br>ENROLLMENT<br>GOAL | 2015<br>ACTUAL<br>ENROLLMENT | 2015<br>AVERAGE<br>ENROLLMENT | 2014 vs. 2015<br>ENROLLMENT |  |
|--------------------|------------------------------|----------------------------|------------------------------|-------------------------------|-----------------------------|--|
| Camp Immokalee: RC | 737                          | 1,253                      | 804                          | 64.1%                         | 9%                          |  |
| Duval              | 7,652                        | 8,977                      | 8,974                        | 99.9%                         | 17%                         |  |
| Camp Immokalee: DC | 194                          | 326                        | 204                          | 62.5%                         | 5%                          |  |
| Nassau             | 1,335                        | 2,023                      | 1,203                        | 59.4%                         | -9%                         |  |
| Clay               | 3,476                        | 4,545                      | 3,664                        | 80.6%                         | 5%                          |  |
| St. Johns          | 2,757                        | 3,453                      | 2,618                        | 75.8%                         | -5%                         |  |
| TOTALS             | 16,151                       | 20,577                     | 17,467                       | 85%                           | 8%                          |  |

#### ACHIEVEMENT

| COUNTY    | 2015<br>ACTUAL<br>ENROLLMENT | 2015<br>CAMPERS | 2015<br>ACHIEVED<br>GOAL | ACHIEVEMENT<br>OF GOAL | BRACELETS<br>GIVEN |
|-----------|------------------------------|-----------------|--------------------------|------------------------|--------------------|
| Duval     | 8,977                        | 1,743           | 666                      | 38%                    | 4,735              |
| Nassau    | 2,023                        | 216             | 193                      | 89%                    | 1,746              |
| Clay      | 4,545                        | 707             | 409                      | 58%                    | 2,160              |
| St. Johns | 2,618                        | 588             | 280                      | 48%                    | 979                |
| TOTALS    | 18,163                       | 3,254           | 1,548                    | 52%                    | 8%                 |

| CAMP READERS |              | ų. | START         |             | END         |             |
|--------------|--------------|----|---------------|-------------|-------------|-------------|
| COUNTY       | NUMBER OF    |    | 2014          | 2015        | 2014        | 2015        |
| COUNTY       | MINUTES READ | AT | <b>41</b> %   | <b>49</b> % | 23%         | 27%         |
| Duval        | 1,012,279    |    |               |             |             |             |
| Nassau       | 118,122      | EN | <b>21</b> %   | 24%         | 21%         | 28%         |
| Clay         | 394,173      | X  | <b>∠ I</b> /0 | ∠-•/0       | 2 70        | 20/0        |
| St. Johns    | 284,899      | Į  |               |             |             |             |
| TOTALS       | 1,809,473    | 5  | <b>38</b> %   | 25%         | <b>55</b> % | <b>45</b> % |